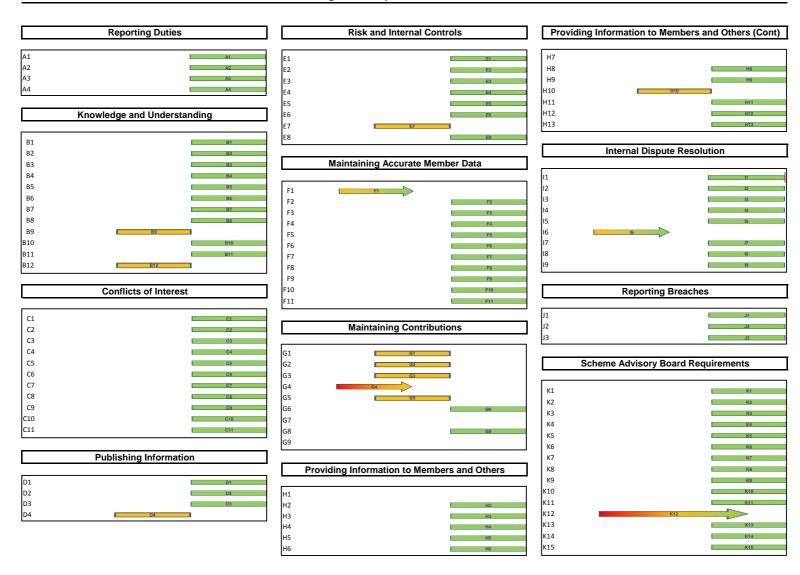

| 0%  | 11    |
| Internal Dispute Resolution                 | (I) | 9               | 100% | 0                   | 0%  | 0             | 0% | 0                | 0%  | 9     |
| Reporting Breaches                          | (J) | 3               | 100% | 0                   | 0%  | 0             | 0% | 0                | 0%  | 3     |
| Scheme Advisory Board Requirements          | (K) | 15              | 100% | 0                   | 0%  | 0             | 0% | 0                | 0%  | 15    |
| Total                                       |     | 85              | 89%  | 10                  | 10% | 0             | 0% | 1                | 1%  | 96    |



#### Summary of change in compliance status from previous review





#### Detailed change in compliance status from last review