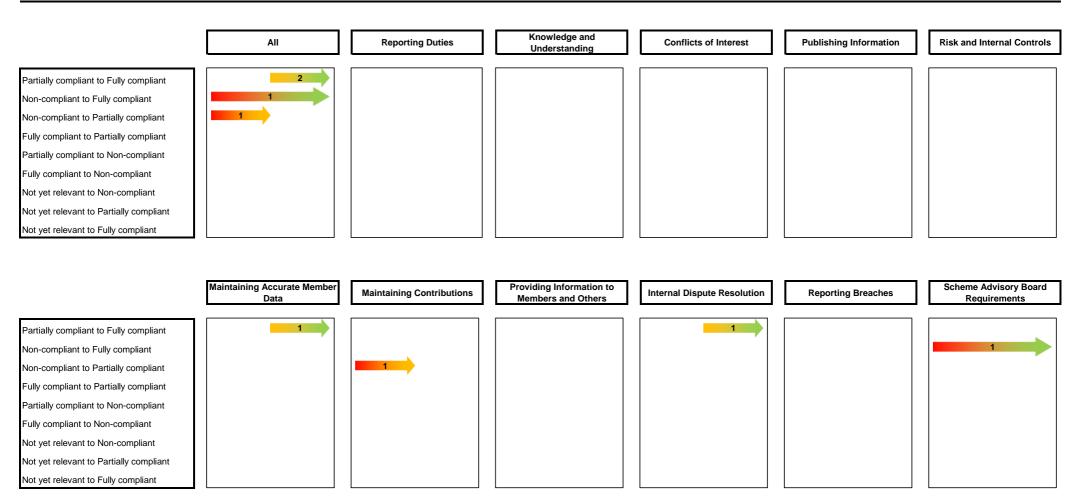

%  | 1                   | 9%  | 0             | 0% | 0                | 0%  | 11    |
| Internal Dispute Resolution                 | (I) | 9               | 100% | 0                   | 0%  | 0             | 0% | 0                | 0%  | 9     |
| Reporting Breaches                          | (J) | 3               | 100% | 0                   | 0%  | 0             | 0% | 0                | 0%  | 3     |
| Scheme Advisory Board Requirements          | (K) | 15              | 100% | 0                   | 0%  | 0             | 0% | 0                | 0%  | 15    |
| Total                                       |     | 85              | 89%  | 10                  | 10% | 0             | 0% | 1                | 1%  | 96    |



#### Summary of change in compliance status from previous review





#### Detailed change in compliance status from last review